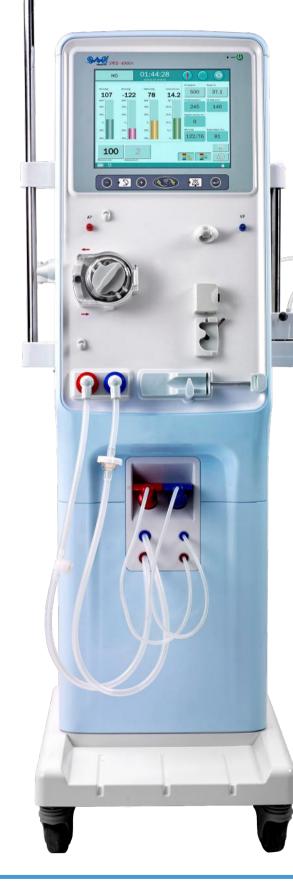

# Intelligent Operation

- 12.1 inch LCD+touch screen, muti-language operation interface.
- automatically to prevent blood pollution and reduce dialysis risk.
- Convenient process for sequential dialysis (Dialysis  $\leftarrow \rightarrow$  IUF ) and high-low sodium sequential

### Safe & Effective Treatment

- The hydraulic,blood circuit and monitor system safety treatment.
- Ultrasonic and optical detector on venous ensures the safety of blood return.
- Dialysate configuration feedback control system to ensure accurate dialysate concentration.
- Advanced capacity balance feedback control system, ensures UF precision

### Visual Intelligent System

- Preset automatic switch time and disinfection mode, and record all disinfection.
- Dynamic tracking and monitoring functions such as arterial pressure, venous pressure abnormal situations on time and alarm.

# Powerful Compatibility

- Can be operated with Various brands of filters.
- Compatible with various brands of dialysis powder, bloodline and other hemodialysis consumables.

# Intelligent Security System Escort For Treatment

The IV pole integrates three color alarm

LED such as red yellow green, which can be checked from distance with clear version.