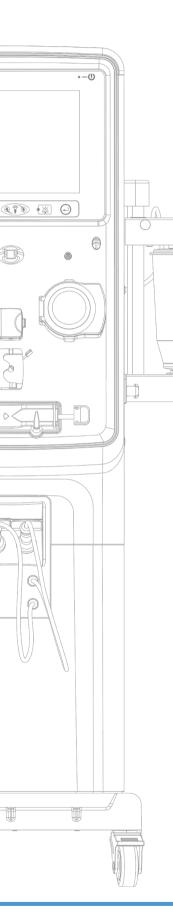

# Intelligent Operation

- 12.1 inch LCD+touch screen, muti-language operation interface.
- automatically to prevent blood pollution and reduce dialysis risk.
- Convenient process for sequential dialysis (Dialysis  $\leftarrow \rightarrow$  IUF ) and high-low sodium sequential

### Safe & Effective Treatment

- The hydraulic,blood circuit and monitor system safety treatment.
- Ultrasonic and optical detector on venous ensures the safety of blood return.
- Dialysate configuration feedback control system to ensure accurate dialysate concentration.
- Advanced capacity balance feedback control system, ensures UF precision

### Visual Intelligent System

- Preset automatic switch time and disinfection mode, and record all disinfection.
- Dynamic tracking and monitoring functions such as arterial pressure, venous pressure abnormal situations on time and alarm.