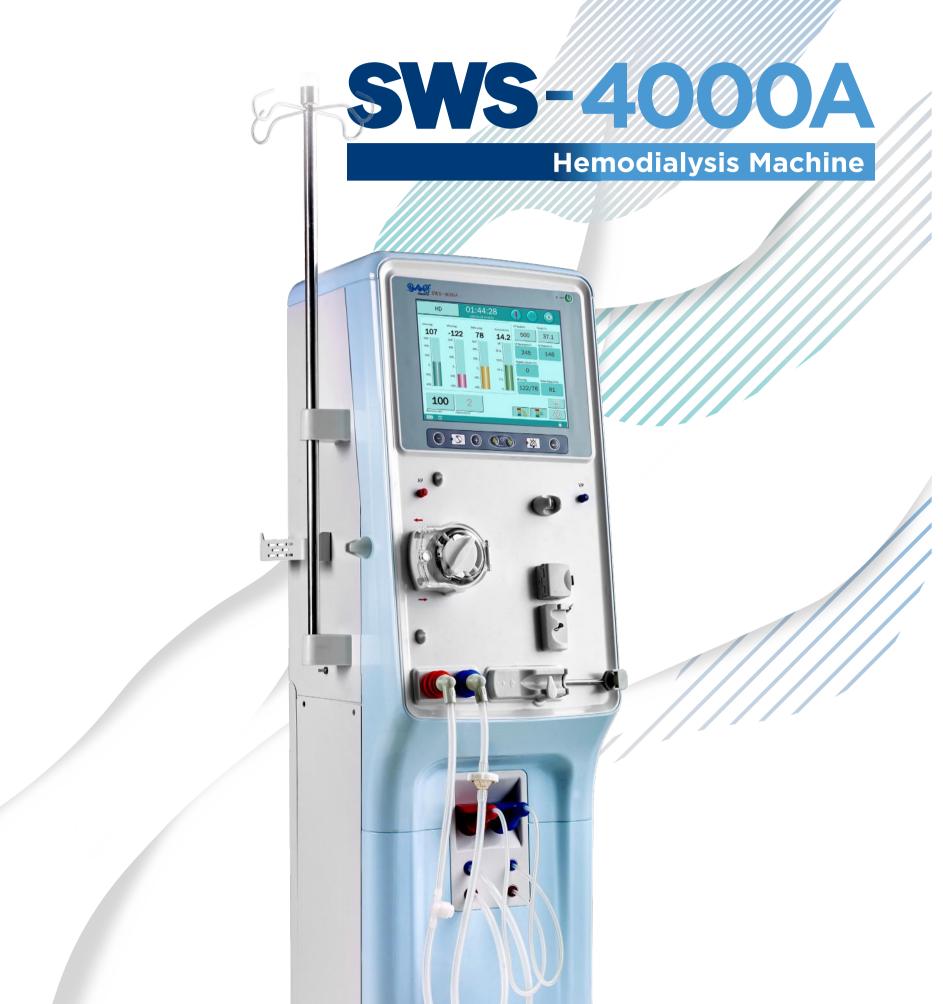

# Technology Empowers Hemodialysis

# Intelligent Operation

- 12.1 inch LCD+touch screen, muti-language operation interface.
- automatically to prevent blood pollution and reduce dialysis risk.
- Convenient process for sequential dialysis (Dialysis  $\leftarrow \rightarrow$  IUF ) and high-low sodium sequential

### Safe & Effective Treatment

- The hydraulic,blood circuit and monitor system safety treatment.
- Ultrasonic and optical detector on venous ensures the safety of blood return.
- Dialysate configuration feedback control system to ensure accurate dialysate concentration.
- Advanced capacity balance feedback control system, ensures UF precision

# Powerful Compatibility

- Can be operated with Various brands of filters.
- Compatible with various brands of dialysis powder, bloodline and other hemodialysis consumables.